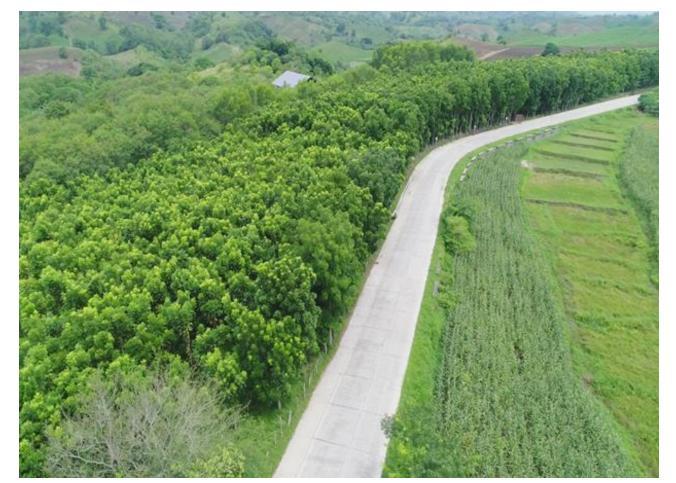

CY 2013 Alnus Plantation (Fuelwood)

Name of Partner: Danggo Farmers Organization

Location: Danggo, Tinoc, Ifugao (Lone District)

CY 2011 Gmelina Plantation (Timber) Name of Partner: BLGU Pinukpuk Junction