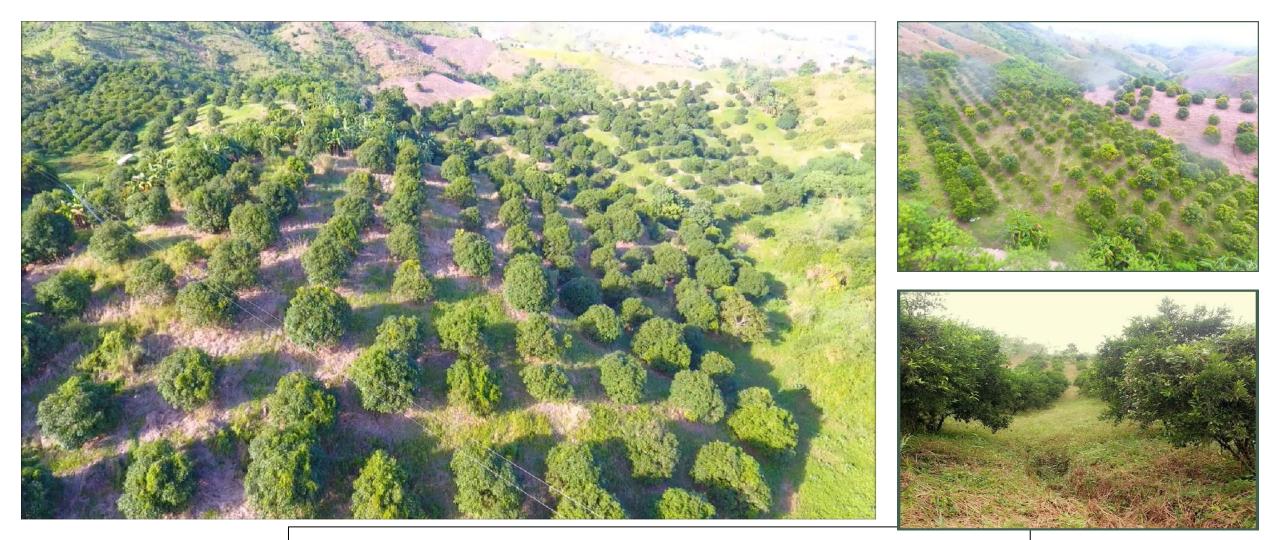

## **REGION II**

CY 2011 Mango and Citrus Plantation (Fruit trees) Name of Partner: Pimentel-Dumanisi Upland Farmers Association Location: Brgy. Dumanisi and Pimentel, Diffun, Quirino (Lone District)

CY 2017 Bamboo Plantation (Bamboo)

Name of Partner: BLGU Pussian

Location: Pussian, Amulung, Cagayan (District: III)

CY 2013 Rambutan, Lanzones, Durian Plantation (Fruit Trees) Name of Partner: Sustainable Integrated Forest Farmers Association Location: Brgy. Kasibu, Dupax, Nueva Vizcaya (Lone District)