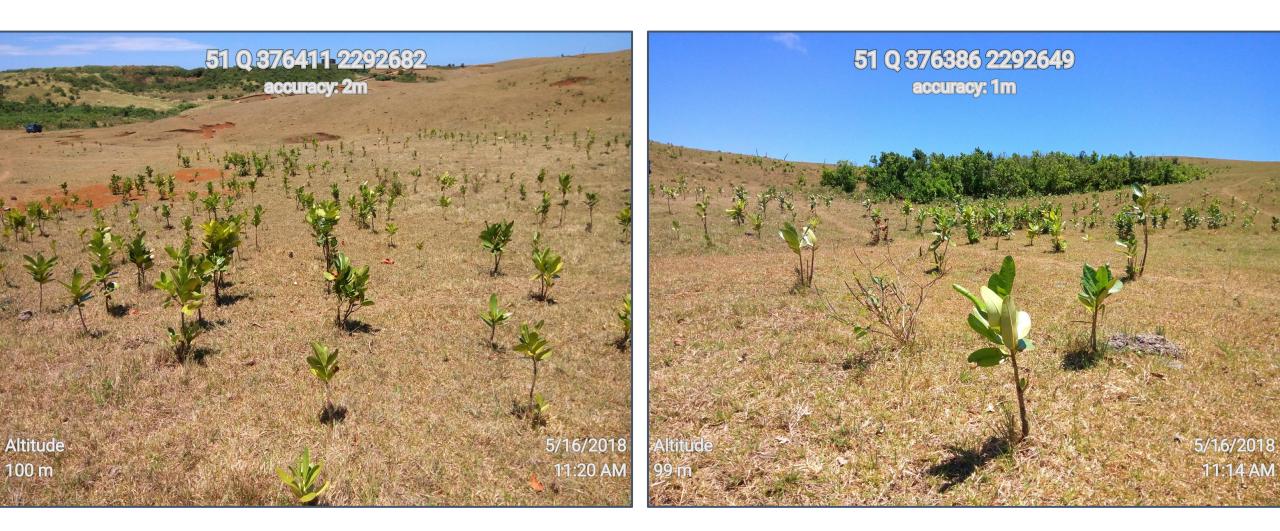

CY 2017 Gmelina Plantation (Timber) Name of Partner: Barangay San Antonio Reforestation Association Location: Brgy. San Antonio, Cabagan, Isabela (District: I)

CY 2013 Mango, Guyabano, Citrus Plantation (Fruit Trees)