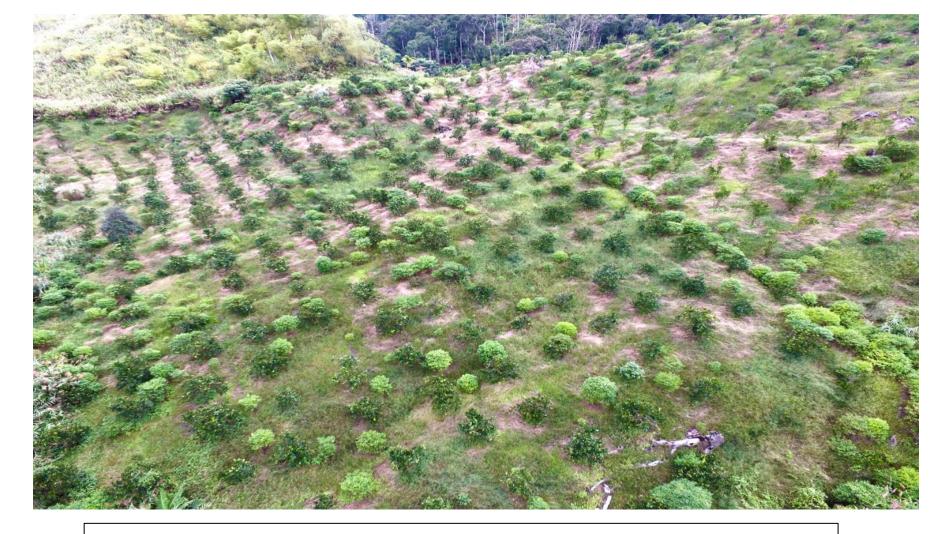

Name of Partner: Cadaanan Upland Farmers Association

Location: Brgy. Cadaanan, Solana, Cagayan (District: III)

Photo taken: January 2020

CY 2013 Mango Plantation (Fruit Trees)

Name of Partner: Lannig Upland Farmers Association

Location: Brgy. Lannig, Solana, Cagayan (District: III)

Photo taken: January 2020

CY 2013 Mango and Citrus Plantation (Fruit Trees) Name of Partner: Dungan Upland and Lowland Association Location: Brgy. Dungan, Rizal, Cagayan (District: II)