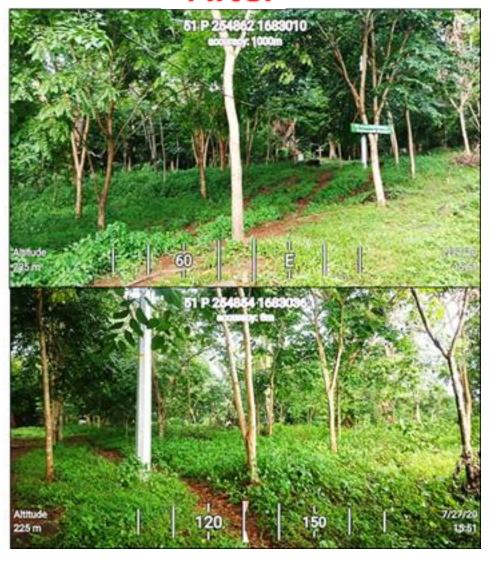

#### CY 2018 BAMBOO PLANTATION

NAME OF PARTNER ORGANIZATION: Labney Upland Farmers
Assoc., Inc.

LOCATION: Labney, Mayantoc, Tarlac

DISTRICT: I