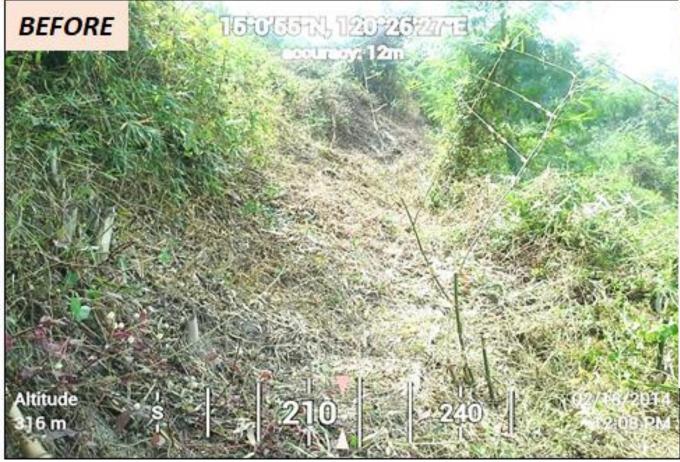

#### CY 2018 BAMBOO PLANTATION

NAME OF PARTNER ORGANIZATION: MAKAINGALAN SAMAHANG BALIK KALIKASAN, INC.

LOCATION: BRGY. SAN LORENZO, NORZAGARAY, BULACAN

DISTRICT: III

#### CY 2018 BAMBOO PLANTATION

NAME OF PARTNER ORGANIZATION: Balik Kalikasan sa Kabundukan ng Brgy. Puray

Rodriguez, Rizal Inc.

LOCATION: BRGY. SAN LORENZO, NORZAGARAY, BULACAN

DISTRICT: III