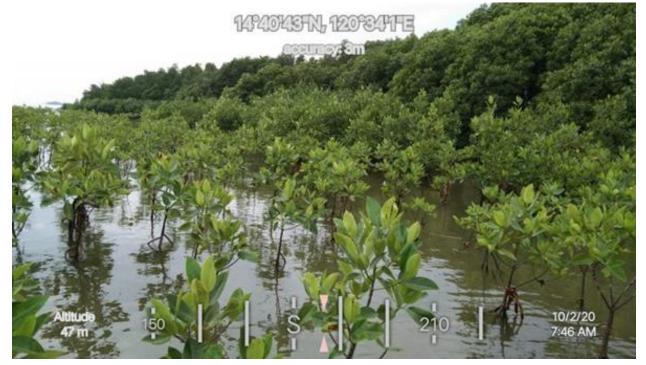

## CY 2017 MANGROVE PLANTATION

NAME OF PARTNER ORGANIZATION: Nagkakaisang Samahang Magdaragat

ng Camachile (NASAMACA)

LOCATION: Barangay Wawa, Pilar, Bataan

DISTRICT: II