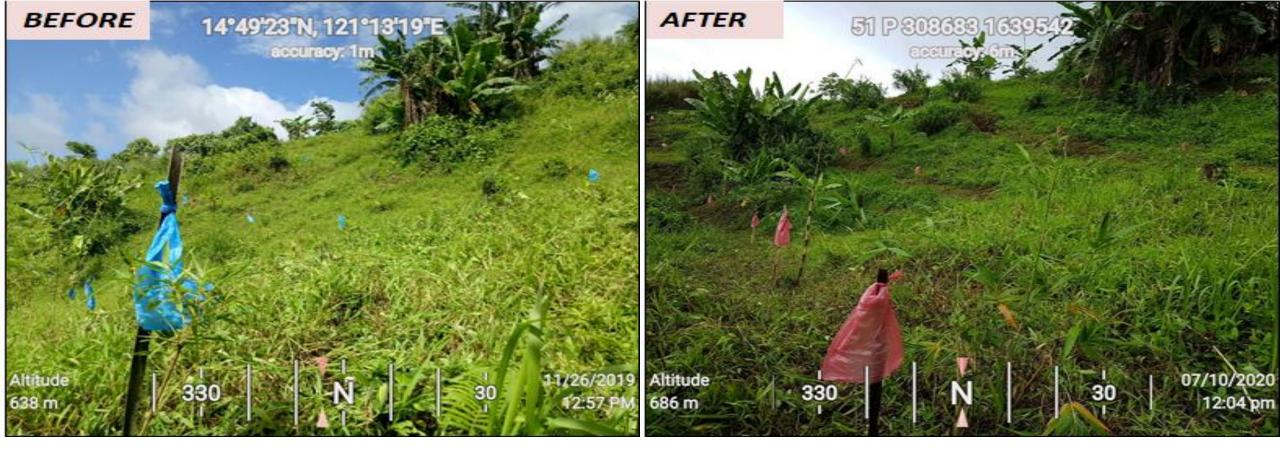

#### CY 2018 BAMBOO PLANTATION

NAME OF PARTNER ORGANIZATION: MAKAINGALAN SAMAHANG BALIK KALIKASAN, INC.

LOCATION: BRGY. SAN LORENZO, NORZAGARAY, BULACAN

DISTRICT: III

#### CY 2018 BAMBOO PLANTATION

NAME OF PARTNER ORGANIZATION: Balik Kalikasan sa Kabundukan ng Brgy. Puray

Rodriguez, Rizal Inc.

LOCATION: BRGY. SAN LORENZO, NORZAGARAY, BULACAN

DISTRICT: III