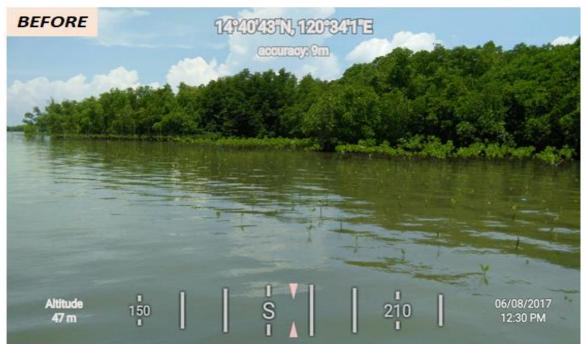

## CY 2017 MANGROVE PLANTATION

NAME OF PARTNER ORGANIZATION: Nagkakaisang Samahang Magdaragat

ng Camachile (NASAMACA)

LOCATION: Barangay Wawa, Pilar, Bataan

DISTRICT: II