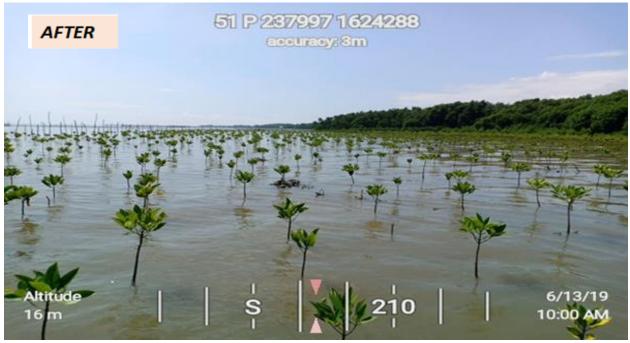

## CY 2017 MANGROVE PLANTATION

NAME OF PARTNER ORGANIZATION: Nagkakaisang Samahang Magdaragat

ng Camachile (NASAMACA)

LOCATION: Barangay Wawa, Pilar, Bataan

DISTRICT: II