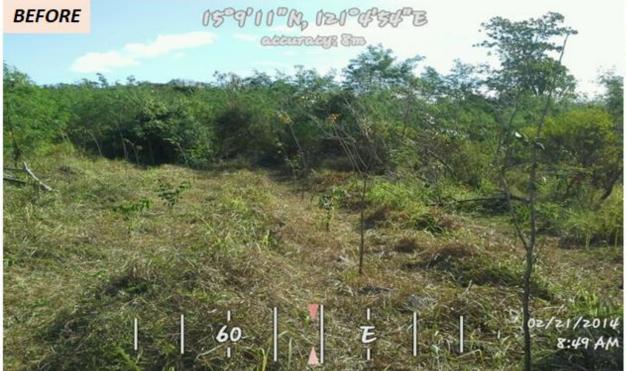

## **PENRO Aurora**

Year Established: 2012

Name of Partner Organization : Abuleg Simbahan Uplanders

Association Incorporated (ASUAI)

Unique ID 12-037702-0075-0035

District: Lone District

Area (ha.) : 35

Location: Nipoo, Dinalungan, Aurora

Commodity: Reforestation

Species Planted : Agoho, Bitaog, Katmon, Molave, Narra

#### CY 2012 REFO PLANTATION

NAME OF PARTNER ORGANIZATION: Abuleg
Simbahan Uplanders Association
Incorporated (ASUAI)

LOCATION: Brgy. Nipoo, Dinalungan, Aurora

DISTRICT: Lone District

PENRO Bataan

## **Before**