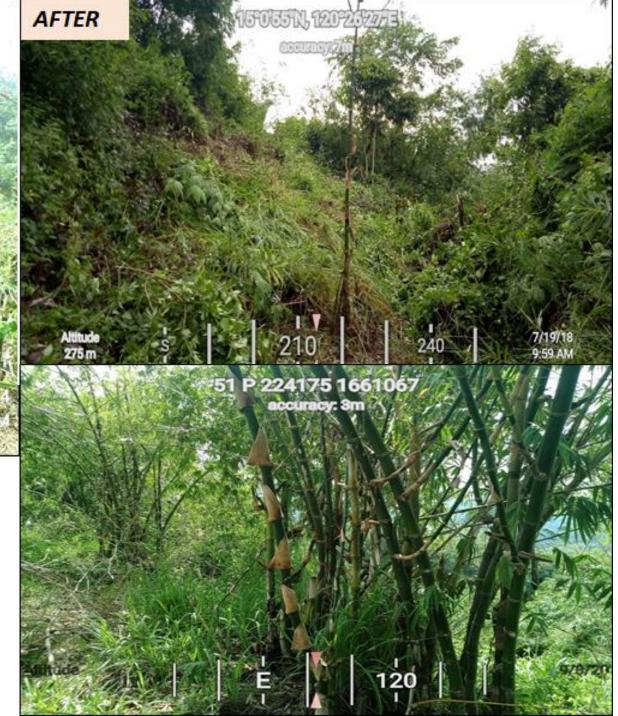

#### CY 2018 BAMBOO PLANTATION

NAME OF PARTNER ORGANIZATION: MAKAINGALAN SAMAHANG BALIK KALIKASAN, INC.

LOCATION: BRGY. SAN LORENZO, NORZAGARAY, BULACAN

DISTRICT: III

#### CY 2018 BAMBOO PLANTATION

NAME OF PARTNER ORGANIZATION: Balik Kalikasan sa Kabundukan ng Brgy. Puray

Rodriguez, Rizal Inc.

LOCATION: BRGY. SAN LORENZO, NORZAGARAY, BULACAN

DISTRICT: III