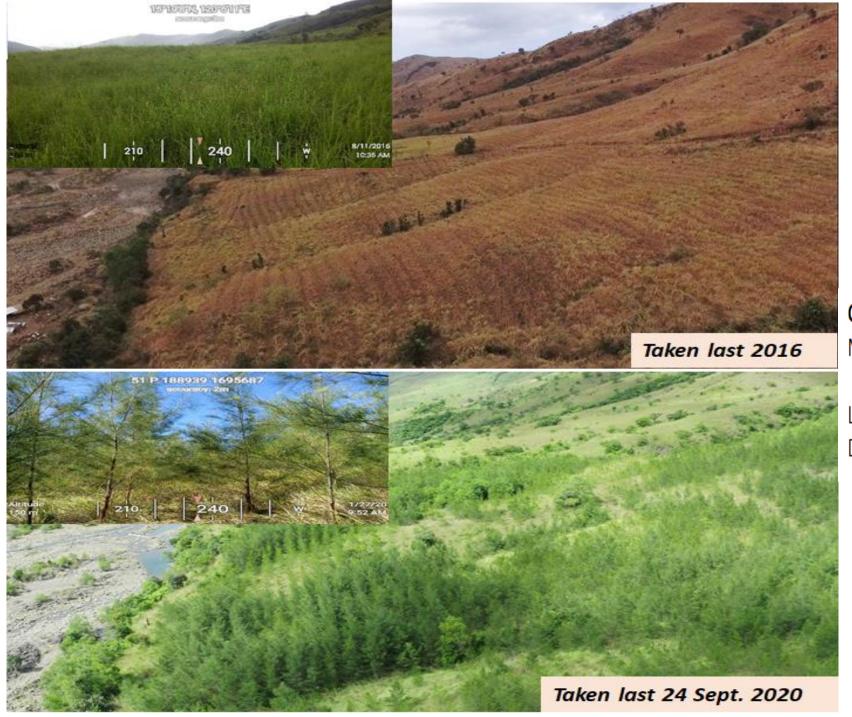

## **PENRO Zambales**

Before After

YEAR ESTABLISHED: 2017

UNIQUE ID: 16-037106-0109-0096

DISTRICT: ||

LOCATION: Brgy. San Juan, Botolan, Masinloc, Zambales

DISTRICT: II

AREA (HA): 96 has.

NAME OF ORGANIZATION: Samahang Magsasaka ng Baquilan

(SMB)

**COMMODITY:** Timber

SPECIES PLANTED: Acacia auri, Acacia mangium, Agoho,

Eucalyptus

## CY 2017 TIMBER PLANTATION

NAME OF PARTNER ORGANIZATION: Samahang Magsasaka ng Baquilan (SMB)

LOCATION: Brgy. San Juan, Botolan, Masinloc, Zambales

DISTRICT: II