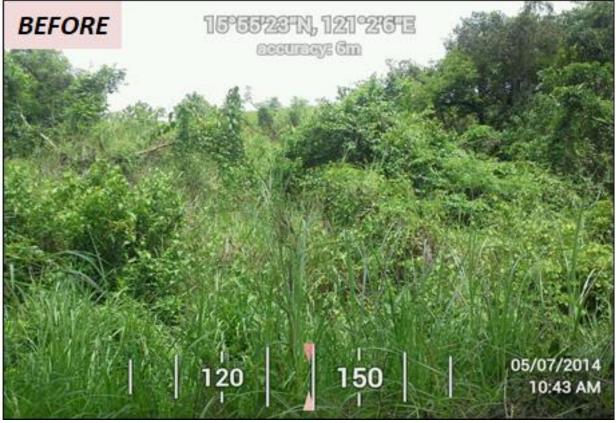

## **PENRO Aurora**

Year Established: 2012

Name of Partner Organization : Abuleg Simbahan Uplanders

Association Incorporated (ASUAI)

Unique ID 12-037702-0075-0035

District: Lone District

Area (ha.) : 35

Location: Nipoo, Dinalungan, Aurora

Commodity: Reforestation

Species Planted : Agoho, Bitaog, Katmon, Molave, Narra

#### CY 2012 REFO PLANTATION

NAME OF PARTNER ORGANIZATION: Abuleg
Simbahan Uplanders Association
Incorporated (ASUAI)

LOCATION: Brgy. Nipoo, Dinalungan, Aurora

DISTRICT: Lone District

PENRO Bataan