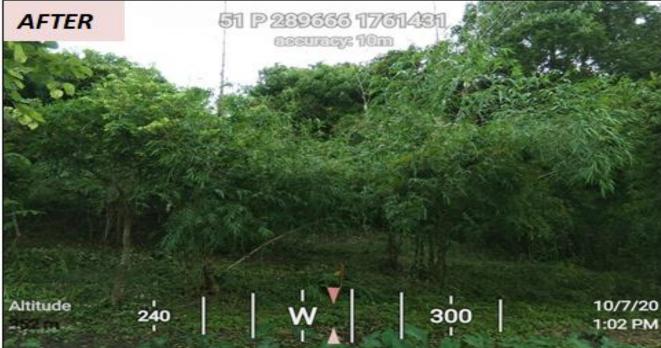

## **Before**

# **After**

Year Established: 2013

Name of Partner Organization : **Brgy. Cabog-cabog** 

Balanga Bataan Upland Farmers Assn., Inc.

BCCBBUFAI)

Unique ID 13-030802-0075-0005

Area (ha.: 4.5

Location: Brgy. Parang, Bagac, Bataan

District: II

Species Planted: Kawayan tinik & Bayog Species Planted Visible in the Photo: Bayog