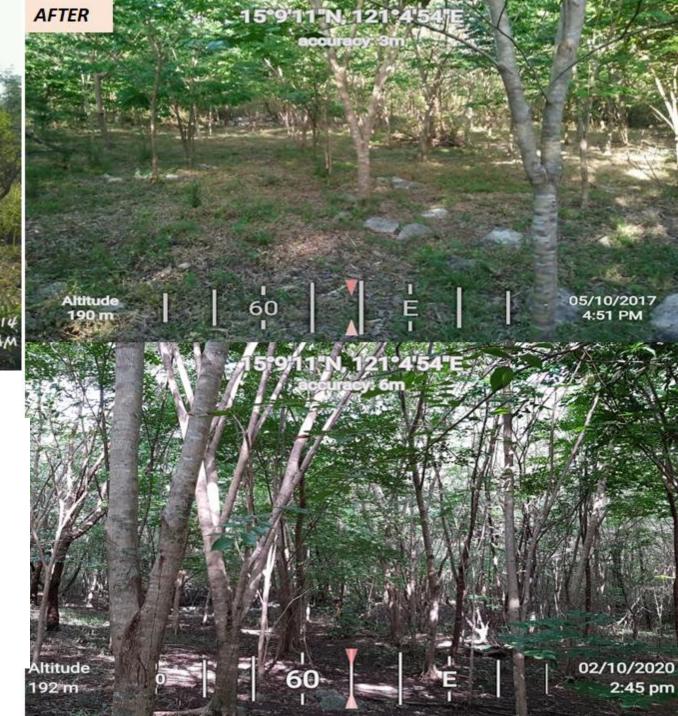

## **PENRO Aurora**

Year Established: 2012

Name of Partner Organization : Abuleg Simbahan Uplanders

Association Incorporated (ASUAI)

Unique ID 12-037702-0075-0035

District: Lone District

Area (ha.) : 35

Location: Nipoo, Dinalungan, Aurora

Commodity: Reforestation

Species Planted : Agoho, Bitaog, Katmon, Molave, Narra

#### CY 2012 REFO PLANTATION

NAME OF PARTNER ORGANIZATION: Abuleg
Simbahan Uplanders Association
Incorporated (ASUAI)

LOCATION: Brgy. Nipoo, Dinalungan, Aurora

DISTRICT: Lone District

PENRO Bataan

# **After**

Year Established: 2013

Name of Partner Organization : **Brgy. Cabog-cabog** 

Balanga Bataan Upland Farmers Assn., Inc.

BCCBBUFAI)

Unique ID 13-030802-0075-0005

Area (ha.: 4.5

Location: Brgy. Parang, Bagac, Bataan