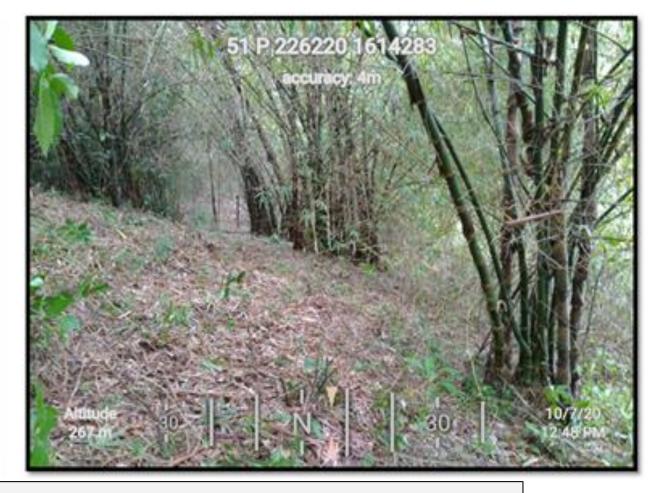

#### CY 2018 BAMBOO PLANTATION

NAME OF PARTNER ORGANIZATION: MAKAINGALAN SAMAHANG BALIK KALIKASAN, INC.

LOCATION: BRGY. SAN LORENZO, NORZAGARAY, BULACAN

DISTRICT: III

#### CY 2018 BAMBOO PLANTATION

NAME OF PARTNER ORGANIZATION: Balik Kalikasan sa Kabundukan ng Brgy. Puray

Rodriguez, Rizal Inc.

LOCATION: BRGY. SAN LORENZO, NORZAGARAY, BULACAN

DISTRICT: III