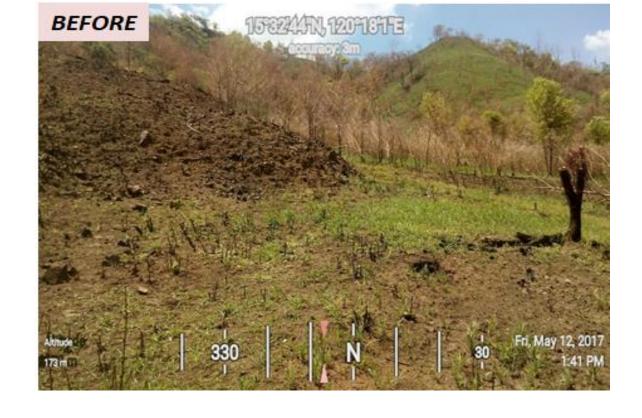

# PENRO Nueva Ecija

Before After

YEAR ESTABLISHED: 2012

**COMMODITY: Reforestation** 

NAME OF PARTNER ORGANIZATION: Local Government Unit

UNIQUE ID: 12-034917-0350-001

AREA (HA): 12 has.

LOCATION: Villa Isla, Muñoz, Nueva Ecija

DISTRICT: District II

SPECIES PLANTED: Caballero, Fire Tree

SPECIES PLANTED VISIBLE IN THE PHOTO: Caballero, Fire Tree, Narra

Name of Partner Organization: **Bio-Farmers Forest** 

Nursery Assn.

Location: R.A. Padilla, Carranglan, Nueva Ecija