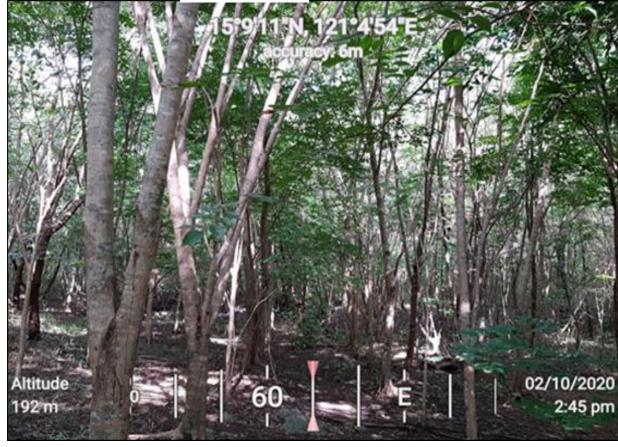

## **PENRO Aurora**

Year Established: 2012

Name of Partner Organization : Abuleg Simbahan Uplanders

Association Incorporated (ASUAI)

Unique ID 12-037702-0075-0035

District: Lone District

Area (ha.) : 35

Location: Nipoo, Dinalungan, Aurora

Commodity: Reforestation

Species Planted : Agoho, Bitaog, Katmon, Molave, Narra

#### CY 2012 REFO PLANTATION

NAME OF PARTNER ORGANIZATION: Abuleg
Simbahan Uplanders Association
Incorporated (ASUAI)

LOCATION: Brgy. Nipoo, Dinalungan, Aurora

DISTRICT: Lone District

PENRO Bataan