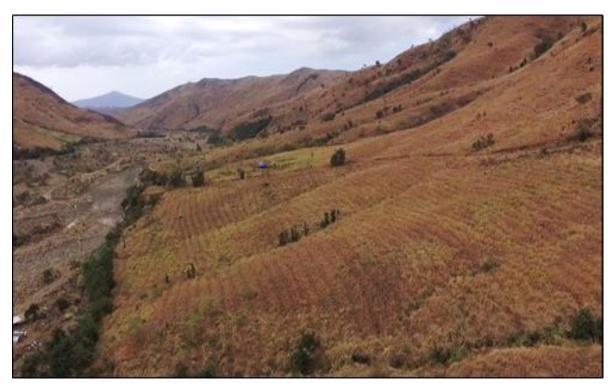

## **PENRO Zambales**

Before After

YEAR ESTABLISHED: 2017

UNIQUE ID: 16-037106-0109-0096

DISTRICT: ||

LOCATION: Brgy. San Juan, Botolan, Masinloc, Zambales

DISTRICT: II

AREA (HA): 96 has.

NAME OF ORGANIZATION: Samahang Magsasaka ng Baquilan

(SMB)

**COMMODITY:** Timber

SPECIES PLANTED: Acacia auri, Acacia mangium, Agoho,

Eucalyptus