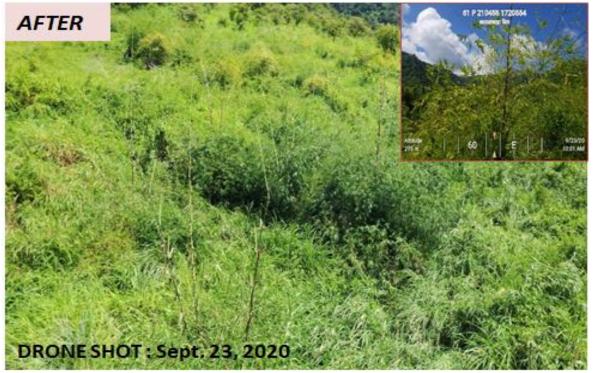

# PENRO Nueva Ecija

Before After

YEAR ESTABLISHED: 2012

**COMMODITY: Reforestation** 

NAME OF PARTNER ORGANIZATION: Local Government Unit

UNIQUE ID: 12-034917-0350-001

AREA (HA): 12 has.

LOCATION: Villa Isla, Muñoz, Nueva Ecija

DISTRICT: District II

SPECIES PLANTED: Caballero, Fire Tree

SPECIES PLANTED VISIBLE IN THE PHOTO: Caballero, Fire Tree, Narra

Name of Partner Organization: **Bio-Farmers Forest** 

Nursery Assn.

Location: R.A. Padilla, Carranglan, Nueva Ecija