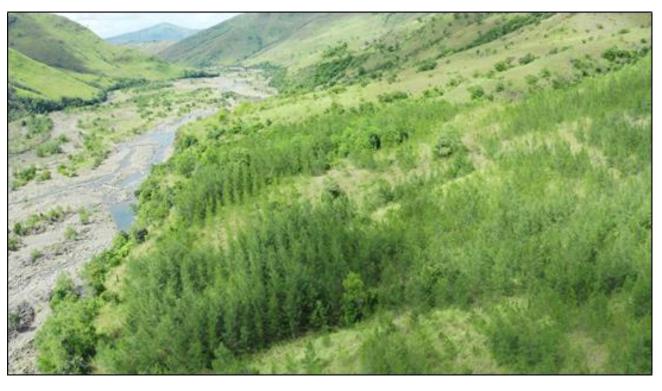

## **PENRO Zambales**

Before After

YEAR ESTABLISHED: 2017

UNIQUE ID: 16-037106-0109-0096

DISTRICT: ||

LOCATION: Brgy. San Juan, Botolan, Masinloc, Zambales

DISTRICT: II

AREA (HA): 96 has.

NAME OF ORGANIZATION: Samahang Magsasaka ng Baquilan

(SMB)

**COMMODITY:** Timber

SPECIES PLANTED: Acacia auri, Acacia mangium, Agoho,

Eucalyptus