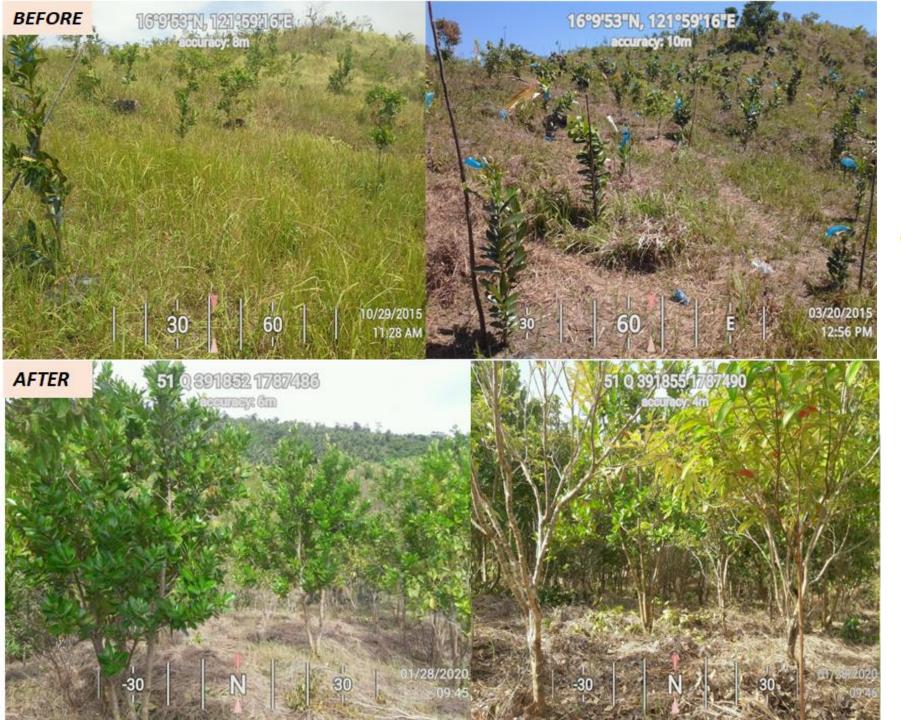

# **After**

Year Established: 2013

Name of Partner Organization : **Brgy. Cabog-cabog** 

Balanga Bataan Upland Farmers Assn., Inc.

BCCBBUFAI)

Unique ID 13-030802-0075-0005

Area (ha.: 4.5

Location: Brgy. Parang, Bagac, Bataan

District: II

Species Planted: Kawayan tinik & Bayog Species Planted Visible in the Photo: Bayog

## CY 2017 MANGROVE PLANTATION

NAME OF PARTNER ORGANIZATION: Nagkakaisang Samahang Magdaragat

ng Camachile (NASAMACA)

LOCATION: Barangay Wawa, Pilar, Bataan

DISTRICT: II