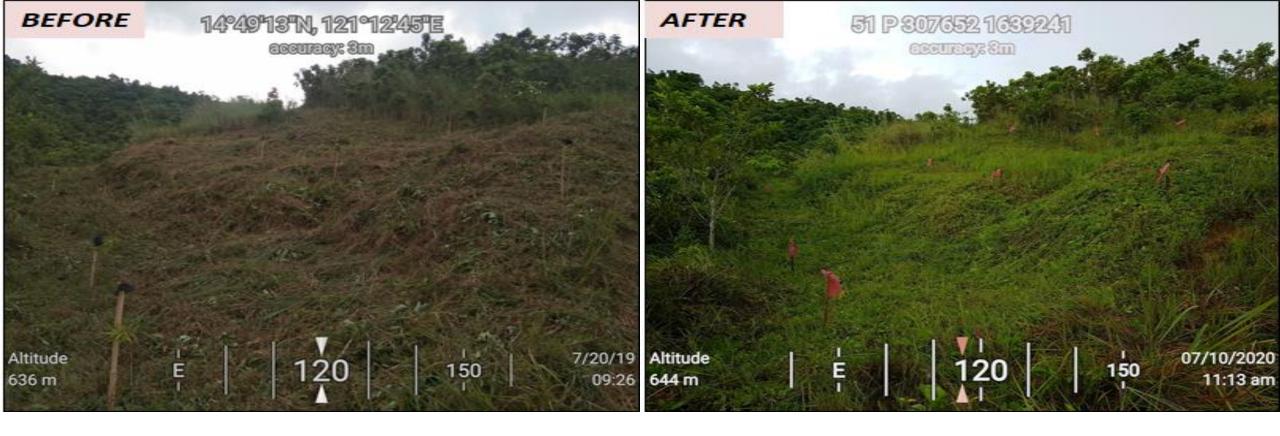

#### CY 2013 BAMBOO PLANTATION

NAME OF PARTNER ORGANIZATION:

LGU of Barangay Nabuclod, Floridablanca, Pampanga LOCATION: Brgy. Nabuclod, Floridablanca, Pampanga

DISTRICT: II