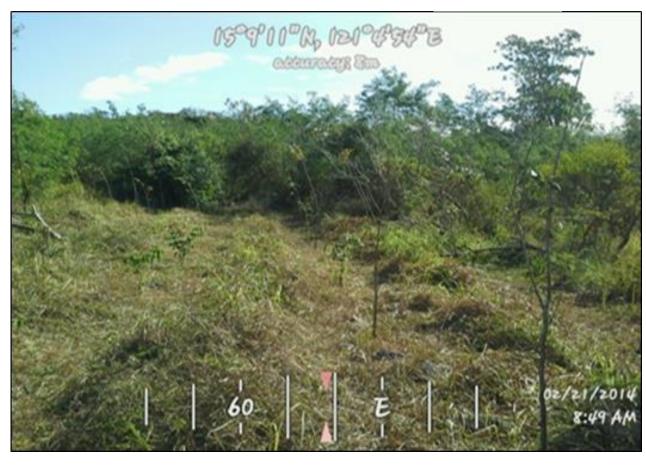

## **PENRO Aurora**

Year Established: 2012

Name of Partner Organization : Abuleg Simbahan Uplanders

Association Incorporated (ASUAI)

Unique ID 12-037702-0075-0035

District: Lone District

Area (ha.) : 35

Location: Nipoo, Dinalungan, Aurora

Commodity: Reforestation

Species Planted : Agoho, Bitaog, Katmon, Molave, Narra

#### CY 2012 REFO PLANTATION

NAME OF PARTNER ORGANIZATION: Abuleg
Simbahan Uplanders Association
Incorporated (ASUAI)

LOCATION: Brgy. Nipoo, Dinalungan, Aurora

DISTRICT: Lone District

PENRO Bataan