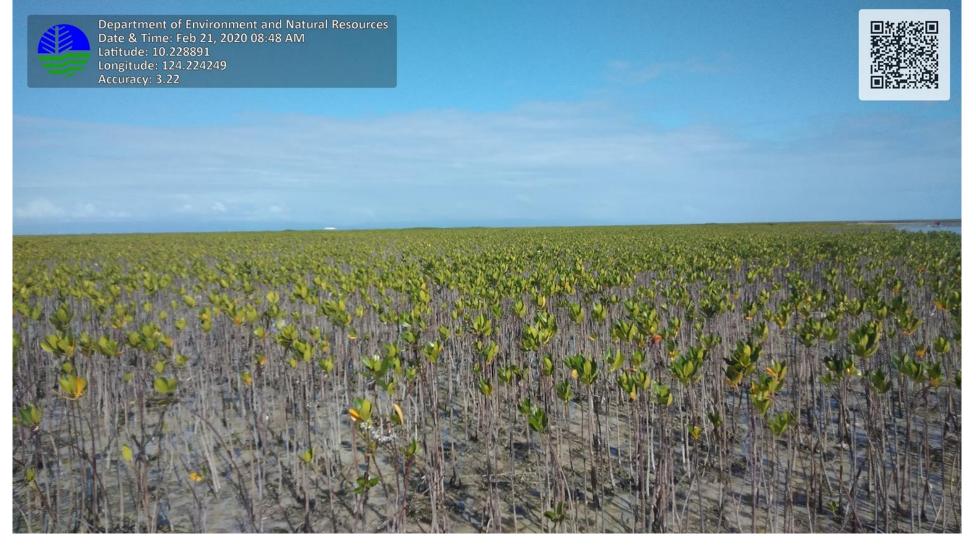

### **2012 Mangrove Plantation**

NGP Partner: Banacon Fisherfolks and Mangrove Planters Association Location: Banacon, Getafe, Bohol District II

Department of Environment and Natural Resources Date & Time: Sep 30, 2020 01:39 PM Latitude: 9.774960 Longitude: 123.783912 Accuracy: 9.50