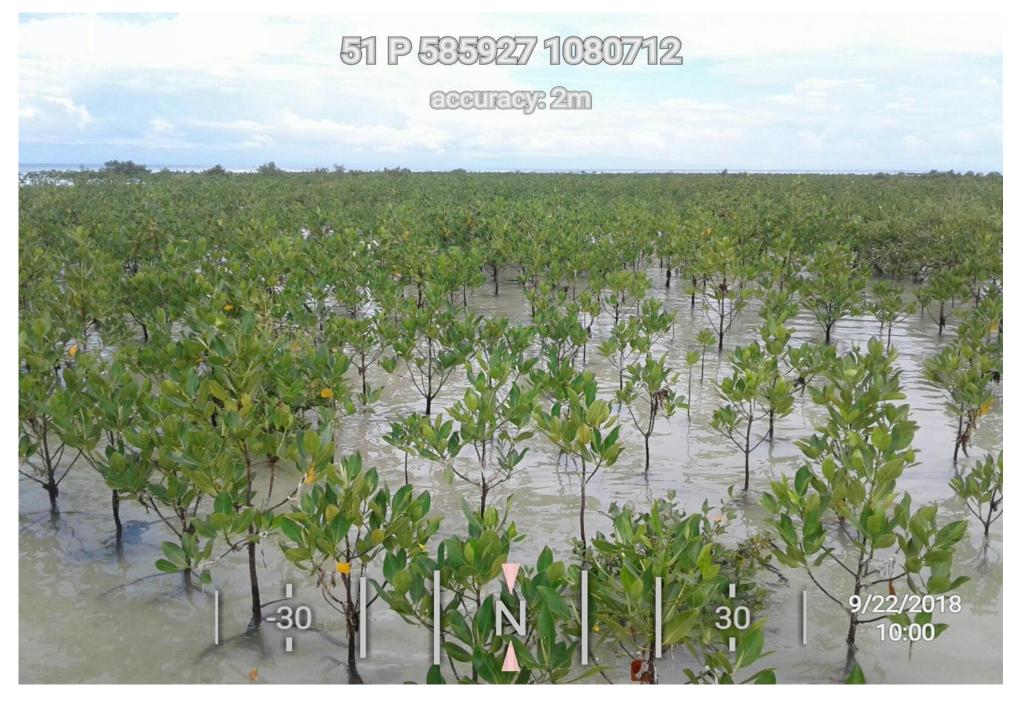

2011 Mangrove Plantation NGP Partner: Moalong Flshermen Association Location: Basdacu, Loon, Bohol District II

Bamboo Plantation NGP Partner: Alegria Samahang Nayon Association (ASNA) Location: Brgy. Alegria, Carmen, Bohol District: 3rd District of Bohol