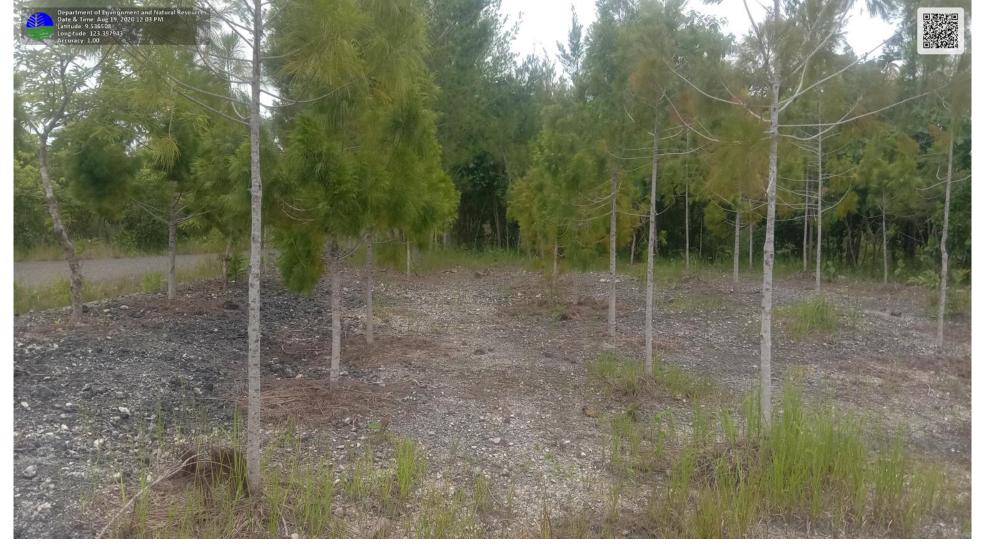

2018 Timber Plantation NGP Partner: Tanlad Forestland Association Location: Tanlad, Ayungon, Negros Oriental District I