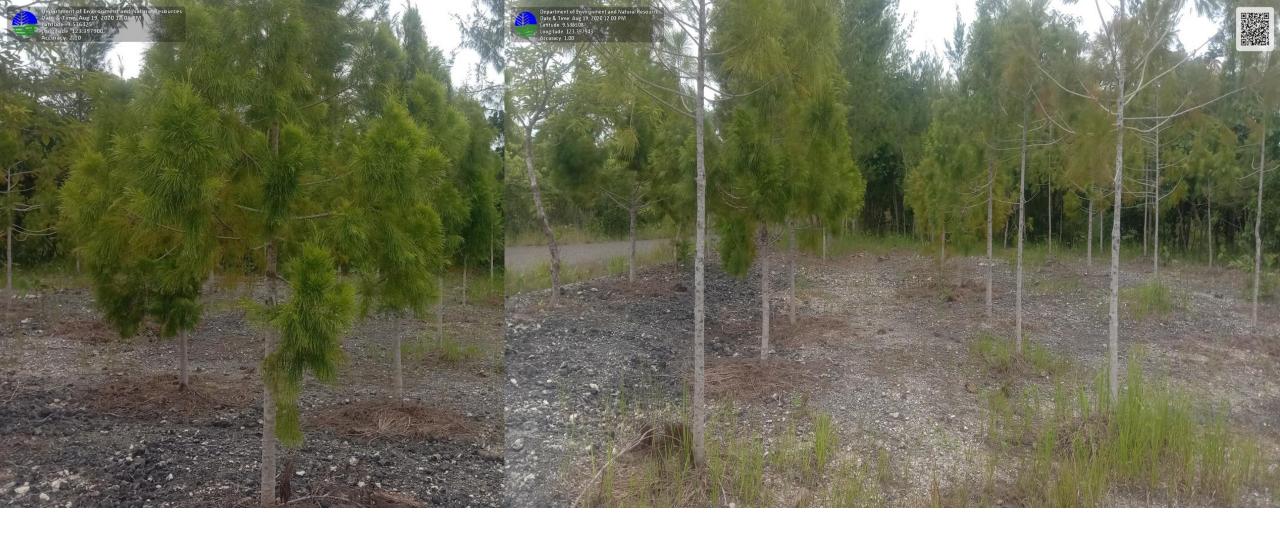

2018 Timber Plantation NGP Partner: Tanlad Forestland Association Location: Tanlad, Ayungon, Negros Oriental District I