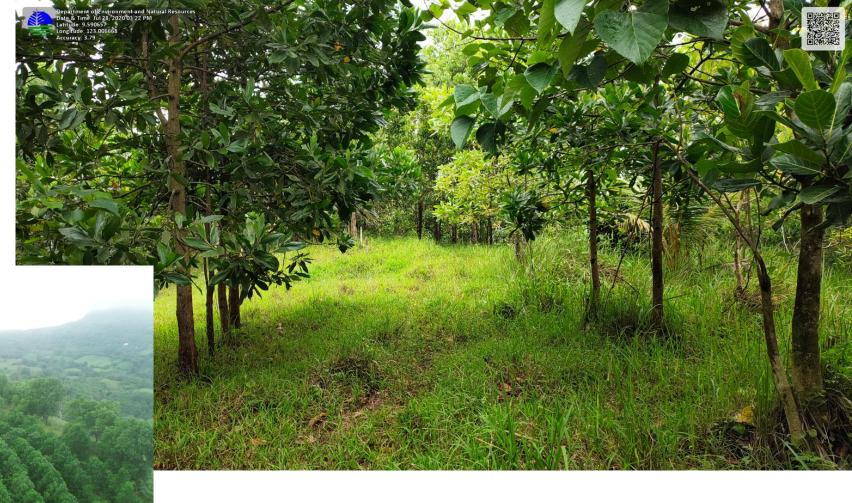

#### **2017** Timber Plantation

NGP Partner: Palaypay Integrated Social Forest Farmers Association Incorporated (PISFFAI) Location: Sab-ahan, Bais, Negros Oriental District II

Mangium Plantation NGP Partner: Villasol Forest Management Association Location: Brgy. Villasol, Bayawan City, Negros Orienta District III