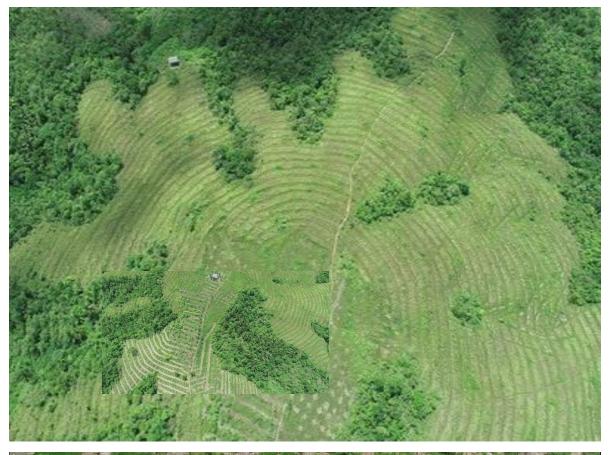

## **REGION VIII**

CY 2017 Agroforestry Plantation Name of Partner: Lupig Farmers Association Location: Brgy Lupig, Sta. Rita, Samar (2nd District) 50 hectares Manga, Langka, Cacao, Coffee, Toog and Narra

CY 2017 Agroforestry Plantation (Langka)

Name of Partner: Brgy. Pinalangga Farmers Association

Location: Brgy. Pinalangga, Marabut, Samar (2nd District)

50 hectares

CY 2014 Mangium Plantation (Timber) Name of Partner: Binanalan and Sitio Hitaas Farmers Association Location: Brgy. Binanalan, Sta. Rita, Samar (2nd District) 60 hectares