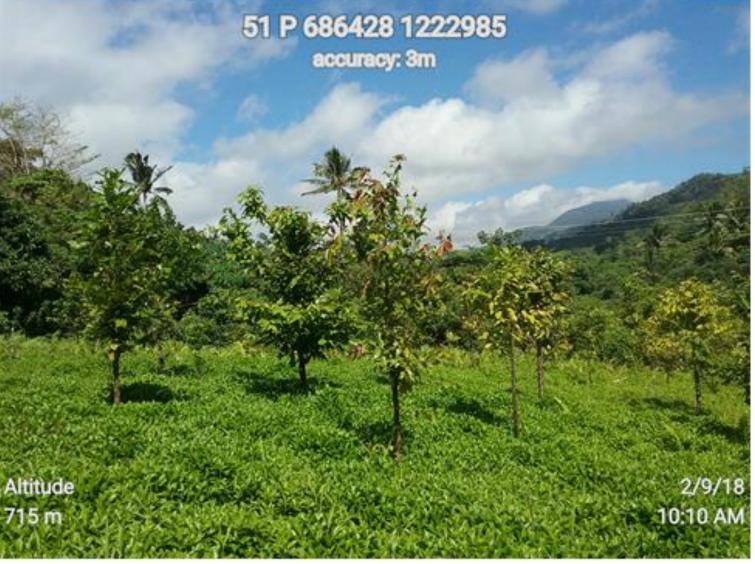

## **REGION VIII**

CY 2017 Agroforestry Plantation Name of Partner: Lupig Farmers Association Location: Brgy Lupig, Sta. Rita, Samar (2nd District) 50 hectares Manga, Langka, Cacao, Coffee, Toog and Narra

CY 2017 Agroforestry Plantation (Langka)

Name of Partner: Brgy. Pinalangga Farmers Association

Location: Brgy. Pinalangga, Marabut, Samar (2nd District)

50 hectares

CY 2014 Mangium Plantation (Timber) Name of Partner: Binanalan and Sitio Hitaas Farmers Association Location: Brgy. Binanalan, Sta. Rita, Samar (2nd District) 60 hectares