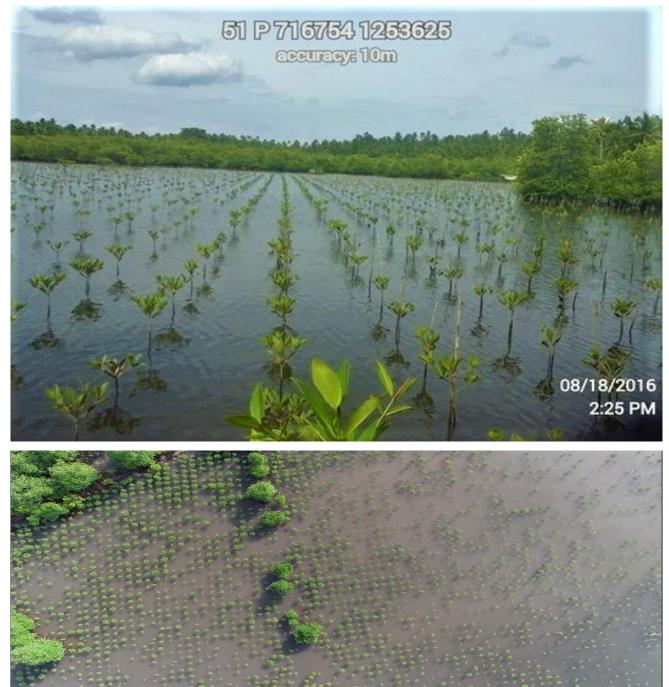

CY 2015 Bakauan Plantation (Mangrove) Name of Partner: Pabanog Farmers and Fisherfolks Association Location: Brgy. Pabanog, Paranas, Samar (2nd District) 76 hectares CY 2011 Mahogany Plantation (Timber) Name of Partner: Basaranan Nga Organisasyon han San Isidro (BOSIS)