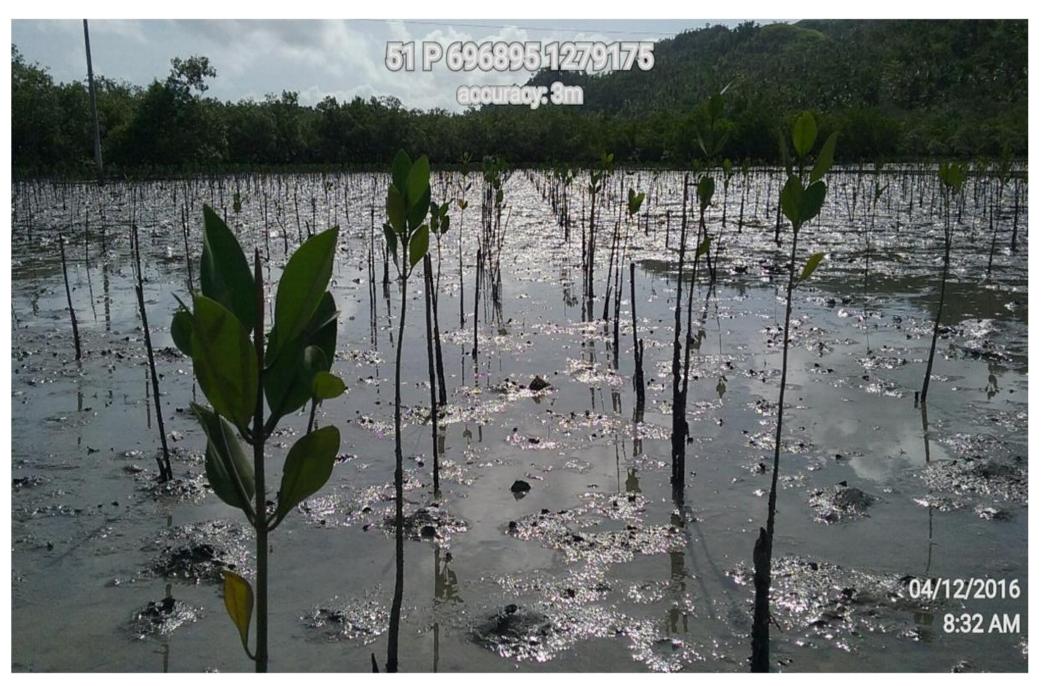

CY 2015 Bakauan Plantation (Mangrove) Name of Partner: Pabanog Farmers and Fisherfolks Association Location: Brgy. Pabanog, Paranas, Samar (2nd District) 76 hectares CY 2011 Mahogany Plantation (Timber) Name of Partner: Basaranan Nga Organisasyon han San Isidro (BOSIS)

CY 2015 Bakauan Plantation (Mangrove)

Name of Partner: BLGU Sua

Location: Brgy. Sua, Daram, Samar (2nd District) 14 hectares

CY 2015 Bakauan Plantation (Mangrove) Name of Partner: Dampigan Farmers Association Location: Brgy. Dampigan, Sta. Rita, Samar (2nd District)