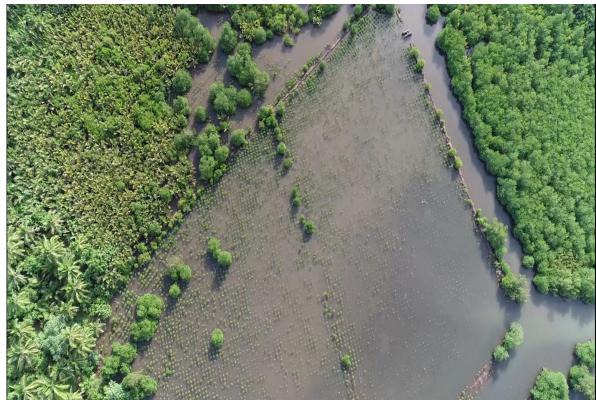

CY 2015 Bakauan Plantation (Mangrove) Name of Partner: Pabanog Farmers and Fisherfolks Association Location: Brgy. Pabanog, Paranas, Samar (2nd District) 76 hectares CY 2011 Mahogany Plantation (Timber) Name of Partner: Basaranan Nga Organisasyon han San Isidro (BOSIS)