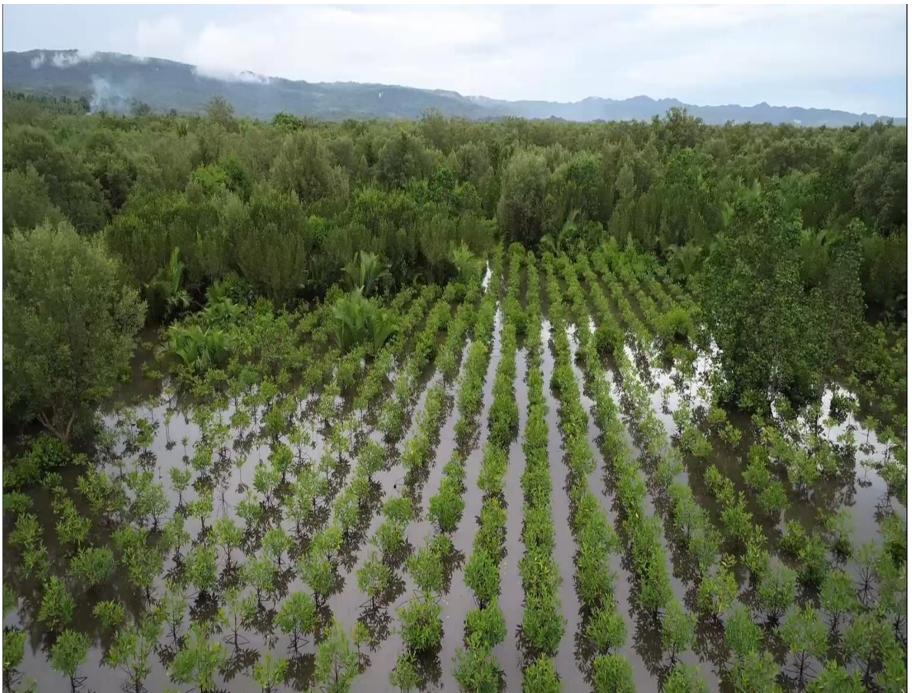

CY 2015 Bakauan Plantation (Mangrove) Name of Partner: Pabanog Farmers and Fisherfolks Association Location: Brgy. Pabanog, Paranas, Samar (2nd District) 76 hectares CY 2011 Mahogany Plantation (Timber) Name of Partner: Basaranan Nga Organisasyon han San Isidro (BOSIS)