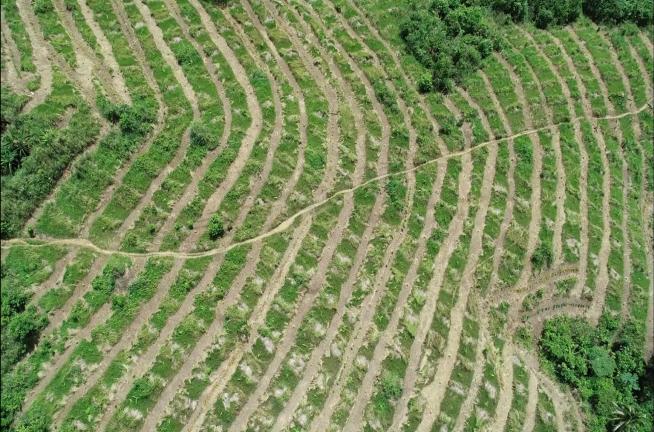

## **REGION VIII**

CY 2017 Agroforestry Plantation Name of Partner: Lupig Farmers Association Location: Brgy Lupig, Sta. Rita, Samar (2nd District) 50 hectares Manga, Langka, Cacao, Coffee, Toog and Narra

CY 2017 Agroforestry Plantation (Langka)

Name of Partner: Brgy. Pinalangga Farmers Association

Location: Brgy. Pinalangga, Marabut, Samar (2nd District)

50 hectares

CY 2014 Mangium Plantation (Timber) Name of Partner: Binanalan and Sitio Hitaas Farmers Association Location: Brgy. Binanalan, Sta. Rita, Samar (2nd District) 60 hectares