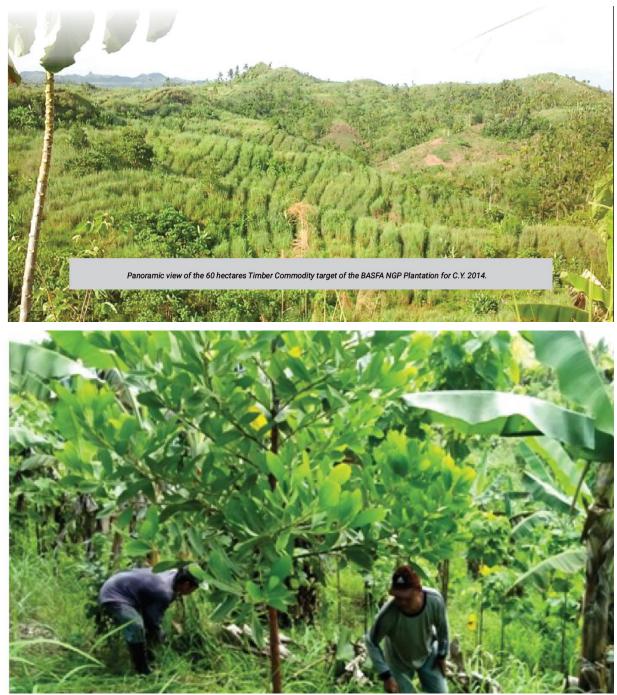

CY 2017 Agroforestry Plantation (Langka)

Name of Partner: Brgy. Pinalangga Farmers Association

Location: Brgy. Pinalangga, Marabut, Samar (2nd District)

50 hectares

CY 2014 Mangium Plantation (Timber) Name of Partner: Binanalan and Sitio Hitaas Farmers Association Location: Brgy. Binanalan, Sta. Rita, Samar (2nd District) 60 hectares