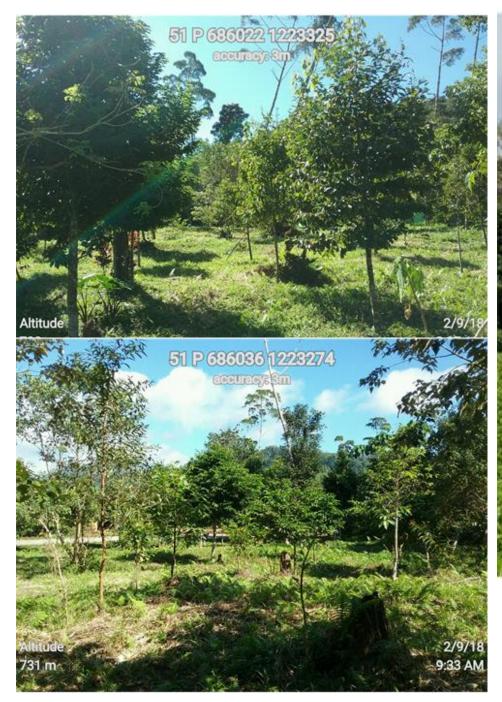

## **REGION VIII**

CY 2017 Agroforestry Plantation Name of Partner: Lupig Farmers Association Location: Brgy Lupig, Sta. Rita, Samar (2nd District) 50 hectares Manga, Langka, Cacao, Coffee, Toog and Narra

CY 2017 Agroforestry Plantation (Langka)

Name of Partner: Brgy. Pinalangga Farmers Association

Location: Brgy. Pinalangga, Marabut, Samar (2nd District)

50 hectares

CY 2014 Mangium Plantation (Timber) Name of Partner: Binanalan and Sitio Hitaas Farmers Association Location: Brgy. Binanalan, Sta. Rita, Samar (2nd District) 60 hectares